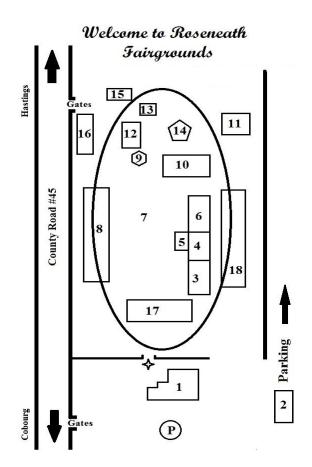

- 1. Office/exhibits
- 2. School
- 3. Petting Pals
- 4. Cattle Show Ring
- 5. Field Crops/Kids Corner
- 6. Cattle
- 7. Albion Amusement Midway
- 8. Tractor Pull
- 9. Carousel
- 10. Attractions
- 11. Demo Derby/Canadian Raptors Conservqancy
- 12. Washrooms
- 13. Entertainment
- 14. Woofjock
- 15. Horse Shows/Horse Pulls
- 16. Carrie Fitzgerald Craft Show
- 17. Blades of Glory/Grasshogs Lawnmower Racing
- 18. Truck Pull